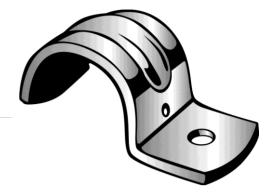

## HEAVY DUTY JIFFY CLIP

UPC: 784610600859

**UNSPSC:** 

31162310

Commodity: Mounting straps

Country of Origin:

**USA** 

One-hole straps are used to secure conduit, cable, tubing,pipe, etc. to mounting surface.

## **Product Attributes**

Brand Name Minerallac Company
Sub Brand Minerallac Traditional

Type 1-Hole Strap
Application Electrical Conduit

Special Features Snap-on design for ease of installation.

Material Steel Finish Zinc plated